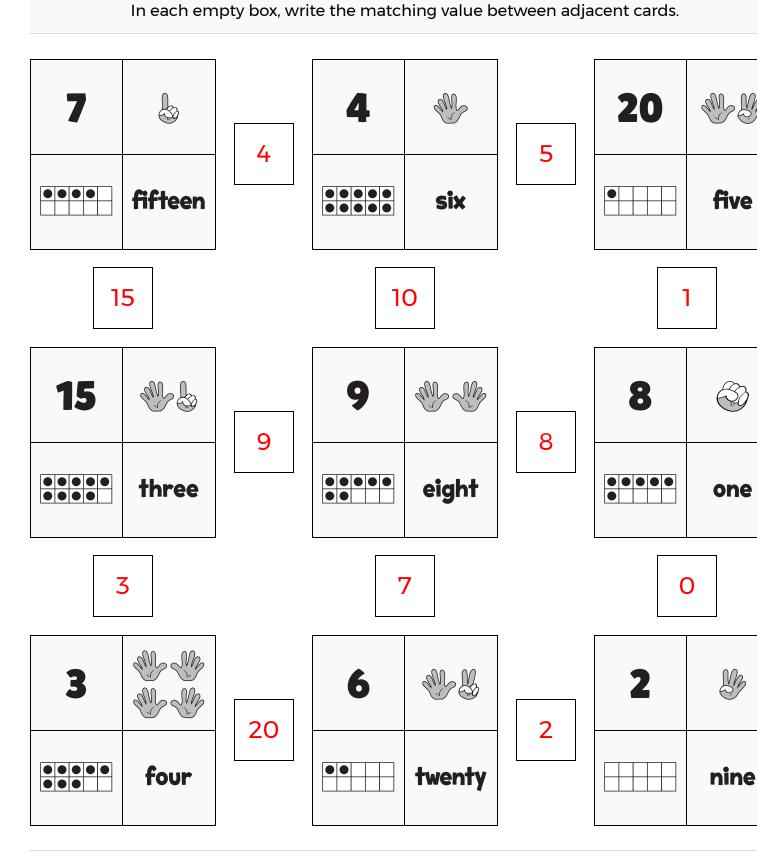

--|-------|
| 1    | K     |

WEEK

6

#### Fill in each blank box in order, combining the numbers from the previous two boxes.

| 4  |    | 2  | +2 | 4  |    | 5  | -4 | 1  |
|----|----|----|----|----|----|----|----|----|
| +1 |    | -2 |    | -3 |    | +2 |    | +4 |
| 5  |    | 4  |    | 1  |    | 3  |    | 5  |
| -3 |    | +3 |    | +] |    | +2 |    | -3 |
| 2  | -1 | 1  |    | 2  | -1 | 1  |    | 2  |

| 4  | -1 | 3 | +] | 4 | -2 | 2 | +3 | 5  |
|----|----|---|----|---|----|---|----|----|
|    |    |   |    |   |    |   |    | -2 |
| 3  | +] | 4 | -2 | 2 | +3 | 5 |    | 3  |
| +1 |    |   |    |   |    |   |    | -1 |
| 2  | -3 | 5 | +] | 4 | +] | 3 | +] | 2  |

Tangy Tuesday Puzzle Pack

MAND SILLAT WANT

| PACK | LEVEL |
|------|-------|
| 1    | K     |

WEEK

6

## **NUMTANGA**



WWWWW TANG MATH.com

**KAKOOMA** 

| PACK | LEVEL |
|------|-------|
| 1    | K     |

WEEK

### 6

In each 4-number group, find the one number that is the sum of two other numbers. Use all 4 sums to create a final puzzle, then solve for the final answer.



WWWW.TANG MATH.com

EQUATO

Fill in the empty boxes to make every horizontal and vertical equation correct. Read equations left to right and top to bottom. Use every number in the bank once.

| 1 | 2 | 3 | 4 | 5 |
|---|---|---|---|---|
| 5 | _ | 3 | = | 2 |
| _ |   | + |   | = |
| 4 | + | 1 | = | 5 |
| = |   | = |   | _ |
| 1 | = | 4 | _ | 3 |

WWWW.TANG MAULI com