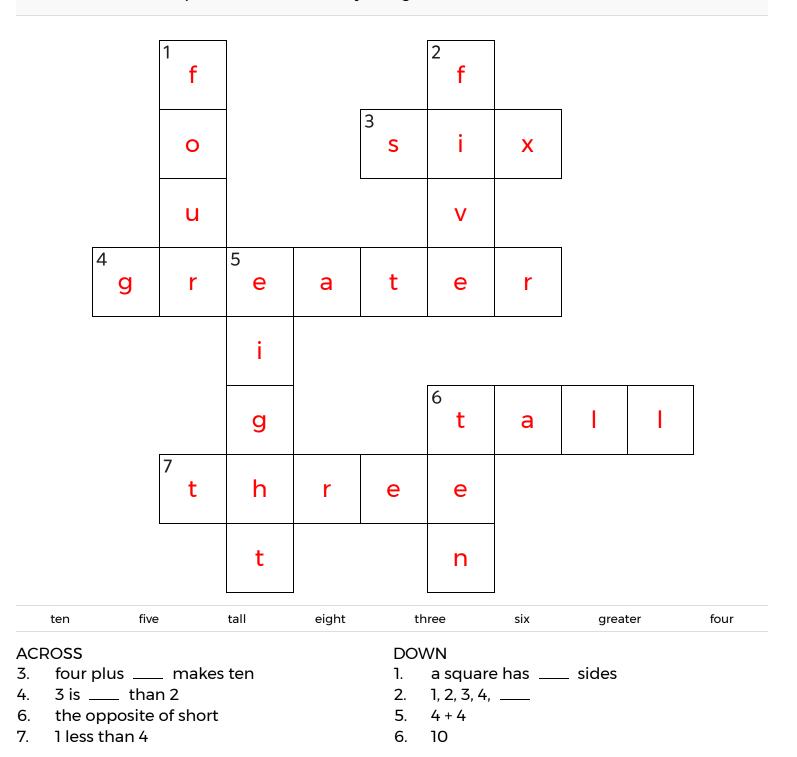

## DIGICROSS

| PACK | LEVEL |  |
|------|-------|--|
| 1    | K     |  |

WEEK

#### Complete the crossword by filling in a word that fits each clue.

WWW.TANG MATH.com

Name: