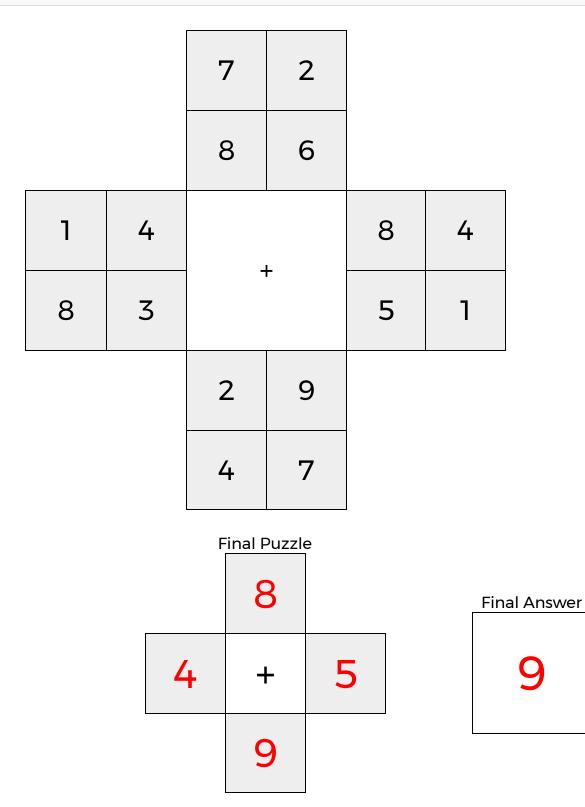

## **NUMTANGA**

WWWWW TANG MATH.com

**KAKOOMA** 

| PACK | LEVEL |
|------|-------|
| 1    | K     |

WEEK

### 6

In each 4-number group, find the one number that is the sum of two other numbers. Use all 4 sums to create a final puzzle, then solve for the final answer.

WWWW.TANG MATH.com

EQUATO

Fill in the empty boxes to make every horizontal and vertical equation correct. Read equations left to right and top to bottom. Use every number in the bank once.