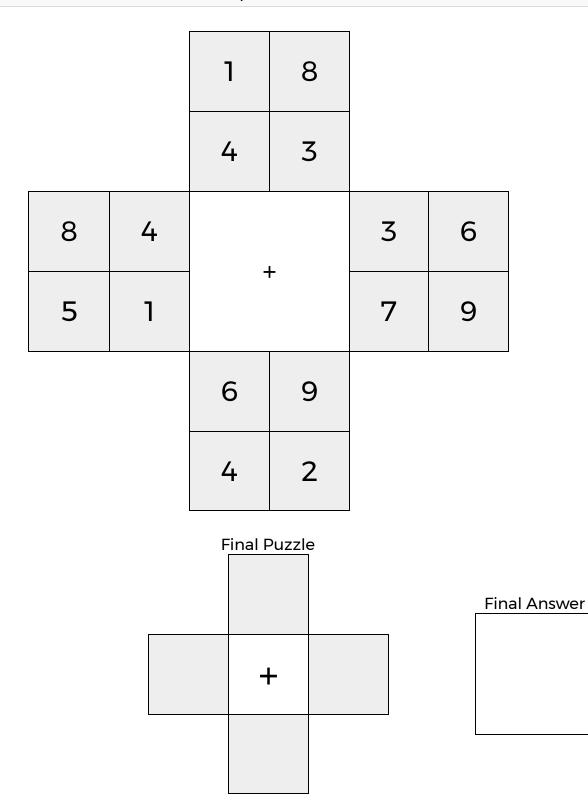

WWW.TANG MATH.com

**KAKOOMA** 

| PACK | LEVEL |
|------|-------|
| 1    | K     |

WEEK

### 8

In each 4-number group, find the one number that is the sum of two other numbers. Use all 4 sums to create a final puzzle, then solve for the final answer.

Tangy Tuesday Puzzle Pack

WWWW.TANG MATH.com