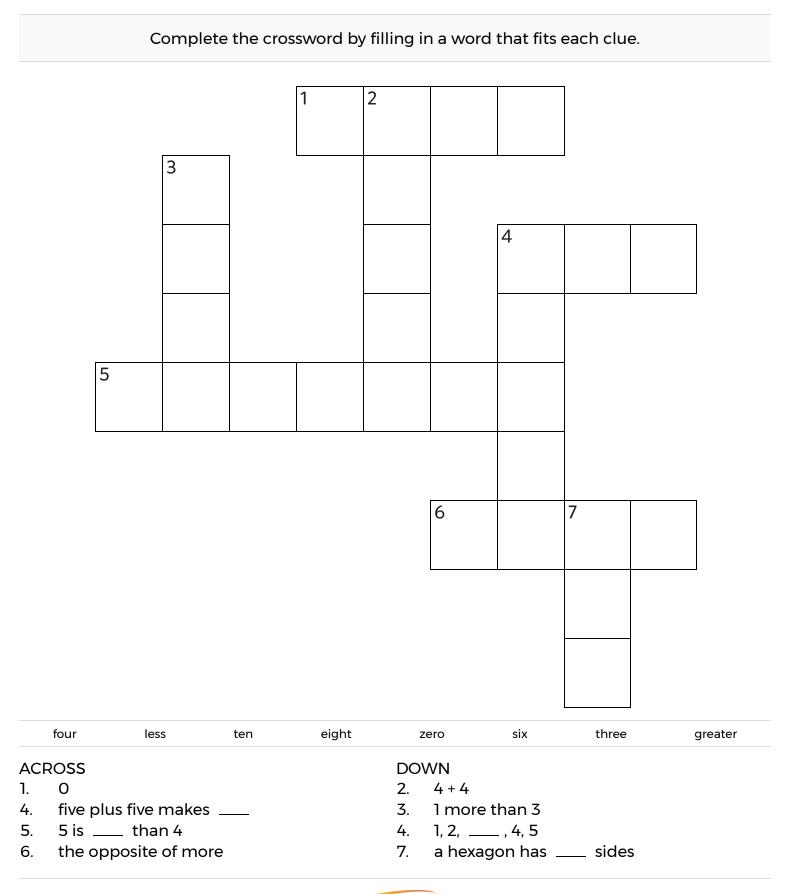

Tangy Tuesday Puzzle Pack

WWW.TANG MATH.com

| PACK |  |  |
|------|--|--|
| 1    |  |  |

LEVEL

K

WEEK

8

## NUMTANGA

| In each empty | y box, write th | ne matching valu | ie between ad | jacent cards. |
|---------------|-----------------|------------------|---------------|---------------|

Tangy Tuesday Puzzle Pack