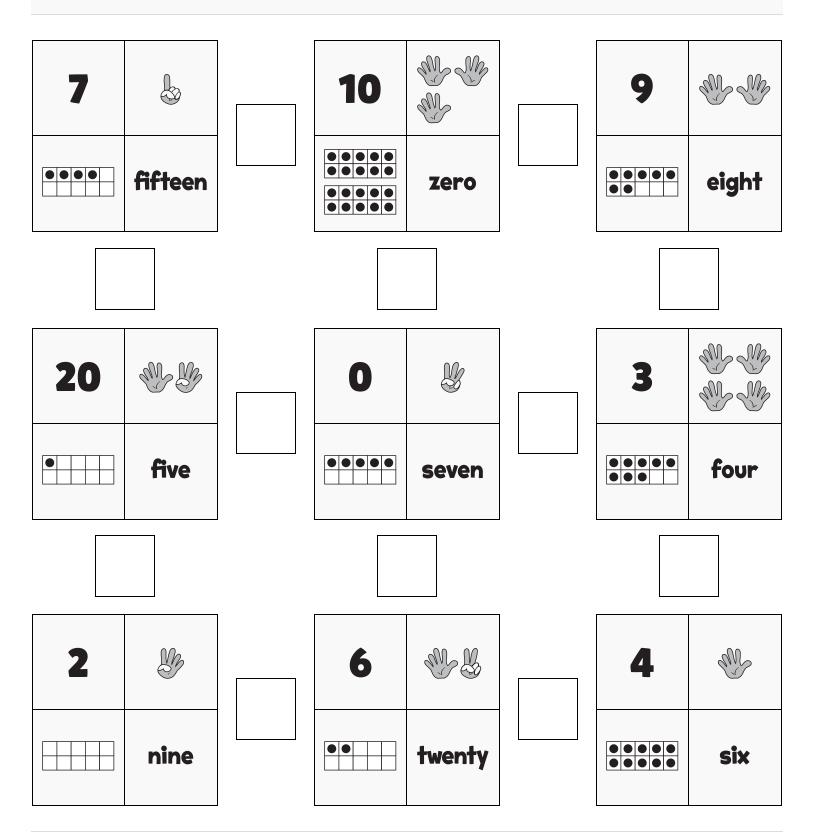

WWW.TANG MATH.com

**KAKOOMA** 

| PACK | LEVEL |
|------|-------|
| 1    | K     |

WEEK

### 8

In each 4-number group, find the one number that is the sum of two other numbers. Use all 4 sums to create a final puzzle, then solve for the final answer.

Tangy Tuesday Puzzle Pack

WWWW.TANG MATH.com