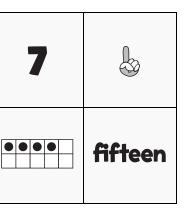

#### **NUMTANGA**

PACK

LEVEL

WEEK

8

K

In each empty box, write the matching value between adjacent cards.

15

10

1

0

8

5

3

9

7