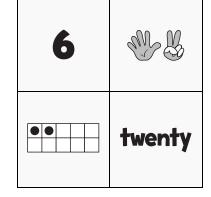

#### **NUMTANGA**

PACK

LEVEL

WEEK

8

K

In each empty box, write the matching value between adjacent cards.

15

10

1

0

8

5

3

9

7

4

2

6

| 4 |     |
|---|-----|
|   | six |

| Name: |  |
|-------|--|
|       |  |