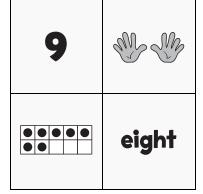

#### **NUMTANGA**

PACK

LEVEL

WEEK

8

K

In each empty box, write the matching value between adjacent cards.

15

10

1

0

8

5

3

9

7