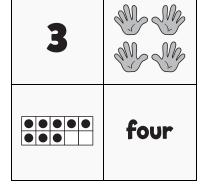

#### **NUMTANGA**

PACK

LEVEL

WEEK

8

K

In each empty box, write the matching value between adjacent cards.

15

10

1

0

8

5

3

9

7

4

2

6

| 4 |     |
|---|-----|
|   | six |

| Name: |  |
|-------|--|
|       |  |