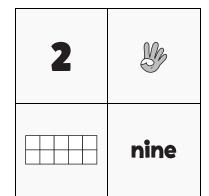

#### **NUMTANGA**

PACK

LEVEL

WEEK

8

K

In each empty box, write the matching value between adjacent cards.

15

10

1

0

8

5

3

9

7

4

2

6

| 4 |     |
|---|-----|
|   | six |

| Name: |  |
|-------|--|
|       |  |