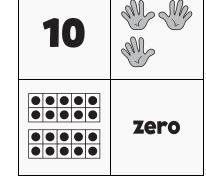

#### **NUMTANGA**

PACK

LEVEL

WEEK

8

K

In each empty box, write the matching value between adjacent cards.

15

10

1

0

8

5

3

9

7