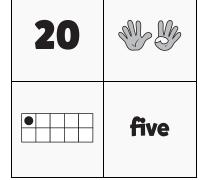

#### **NUMTANGA**

PACK

LEVEL

WEEK

8

K

In each empty box, write the matching value between adjacent cards.

15

10

1

0

8

5

3

9

7

4

2

6

| 4 |     |
|---|-----|
|   | six |

| Name: |  |
|-------|--|
|       |  |