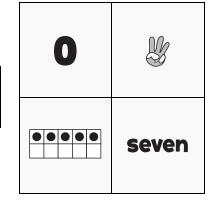

#### **NUMTANGA**

PACK

LEVEL

WEEK

8

K

In each empty box, write the matching value between adjacent cards.

15

10

1

0

8

5

3

9

7

4

2

6

| 4 |     |
|---|-----|
|   | six |

| Name: |  |
|-------|--|
|       |  |