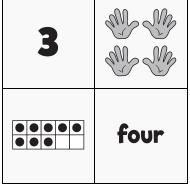

### **NUMTANGA**

PACK

K

WEEK

9

In each empty box, write the matching value between adjacent cards.

|  |  | _ |
|--|--|---|

| 4 |     |
|---|-----|
|   | six |