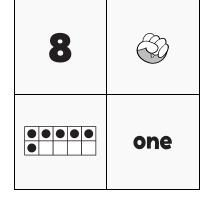

### **NUMTANGA**

PACK

K

WEEK

9

In each empty box, write the matching value between adjacent cards.

|  |  | _ |
|--|--|---|

| 4 |     |
|---|-----|
|   | six |