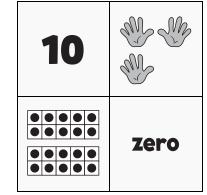

### **NUMTANGA**

PACK

K

WEEK

9

In each empty box, write the matching value between adjacent cards.

|  |  | _ |
|--|--|---|

| 4 |     |
|---|-----|
|   | six |