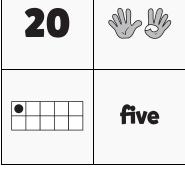

### **NUMTANGA**

PACK

K

WEEK

9

In each empty box, write the matching value between adjacent cards.

|  |  | _ |
|--|--|---|

| 4 |     |
|---|-----|
|   | six |