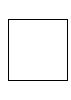

### **NUMTANGA**

PACK

K

WEEK

9

In each empty box, write the matching value between adjacent cards.

|  |  | _ |
|--|--|---|

| 4 |     |
|---|-----|
|   | six |