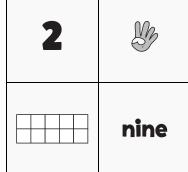

### **NUMTANGA**

PACK

K

WEEK

9

In each empty box, write the matching value between adjacent cards.

|  |  | _ |
|--|--|---|

| 4 |     |
|---|-----|
|   | six |