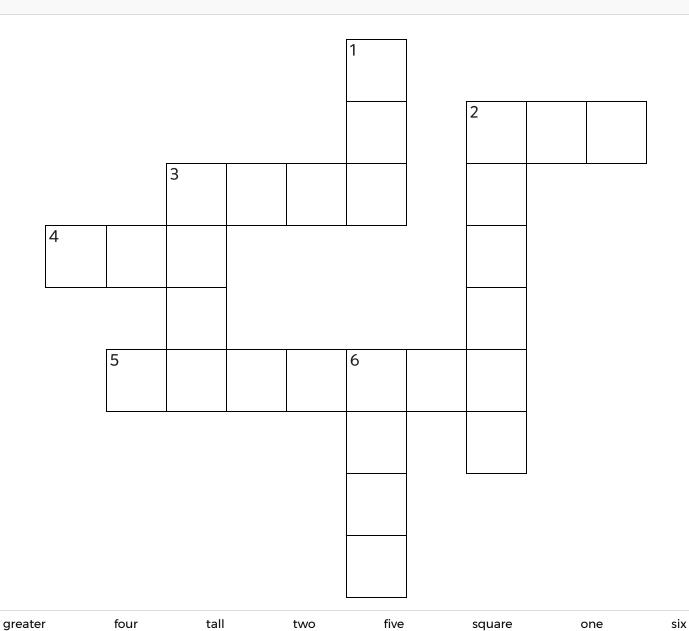

### **NUMTANGA**

PACK

K

WEEK

9

In each empty box, write the matching value between adjacent cards.

|  |  | _ |
|--|--|---|

| 4 |     |
|---|-----|
|   | six |