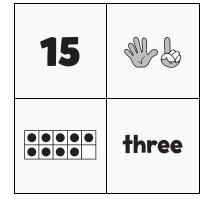

### **NUMTANGA**

PACK

K

WEEK

9

In each empty box, write the matching value between adjacent cards.

|  |  | _ |
|--|--|---|

| 4 |     |
|---|-----|
|   | six |